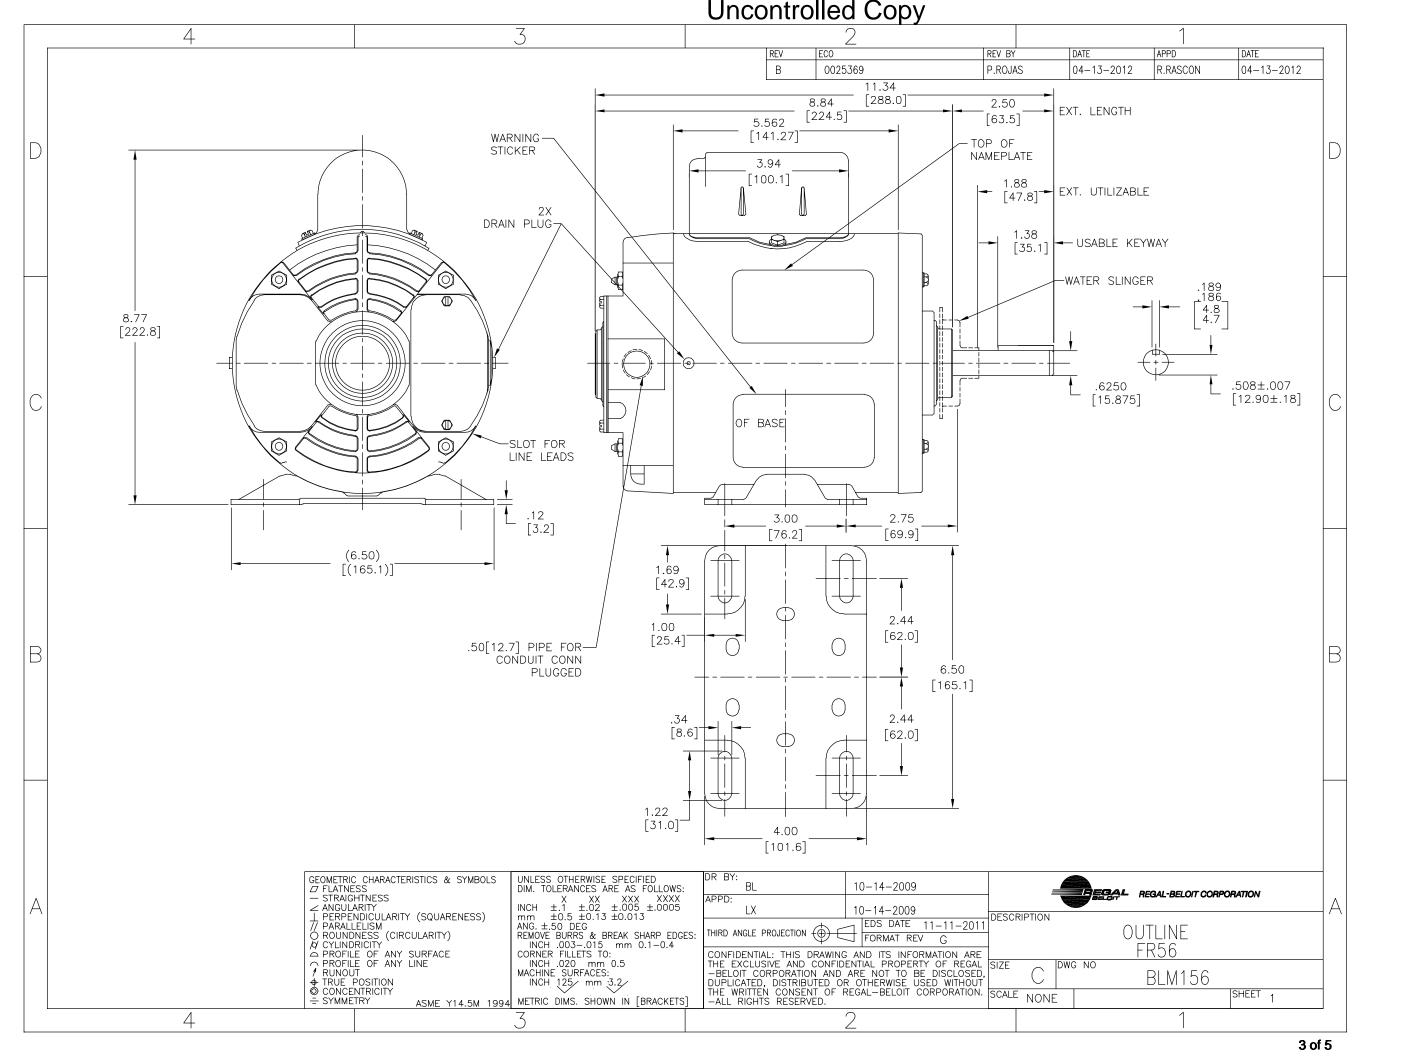

## **Technical Specifications**

| Electrical Type       | Capacitor Start Induction Run | Starting Method   | Across The Line |
|-----------------------|-------------------------------|-------------------|-----------------|
| Poles                 | 4                             | Rotation          | Reversible      |
| Mounting              | Rigid Base                    | Drive End Bearing | Ball            |
| Opp Drive End Bearing | Ball                          | Frame Material    | Rolled Steel    |
| Shaft Type            | Keyed                         | Overall Length    | 11.34 in        |
| Frame Length          | 5.69 in                       | Shaft Diameter    | 0.625 in        |
| Shaft Extension       | 2.5 in                        |                   |                 |
| Connection Drawing    | 620005-044                    | Outline Drawing   | BLM156-S01      |