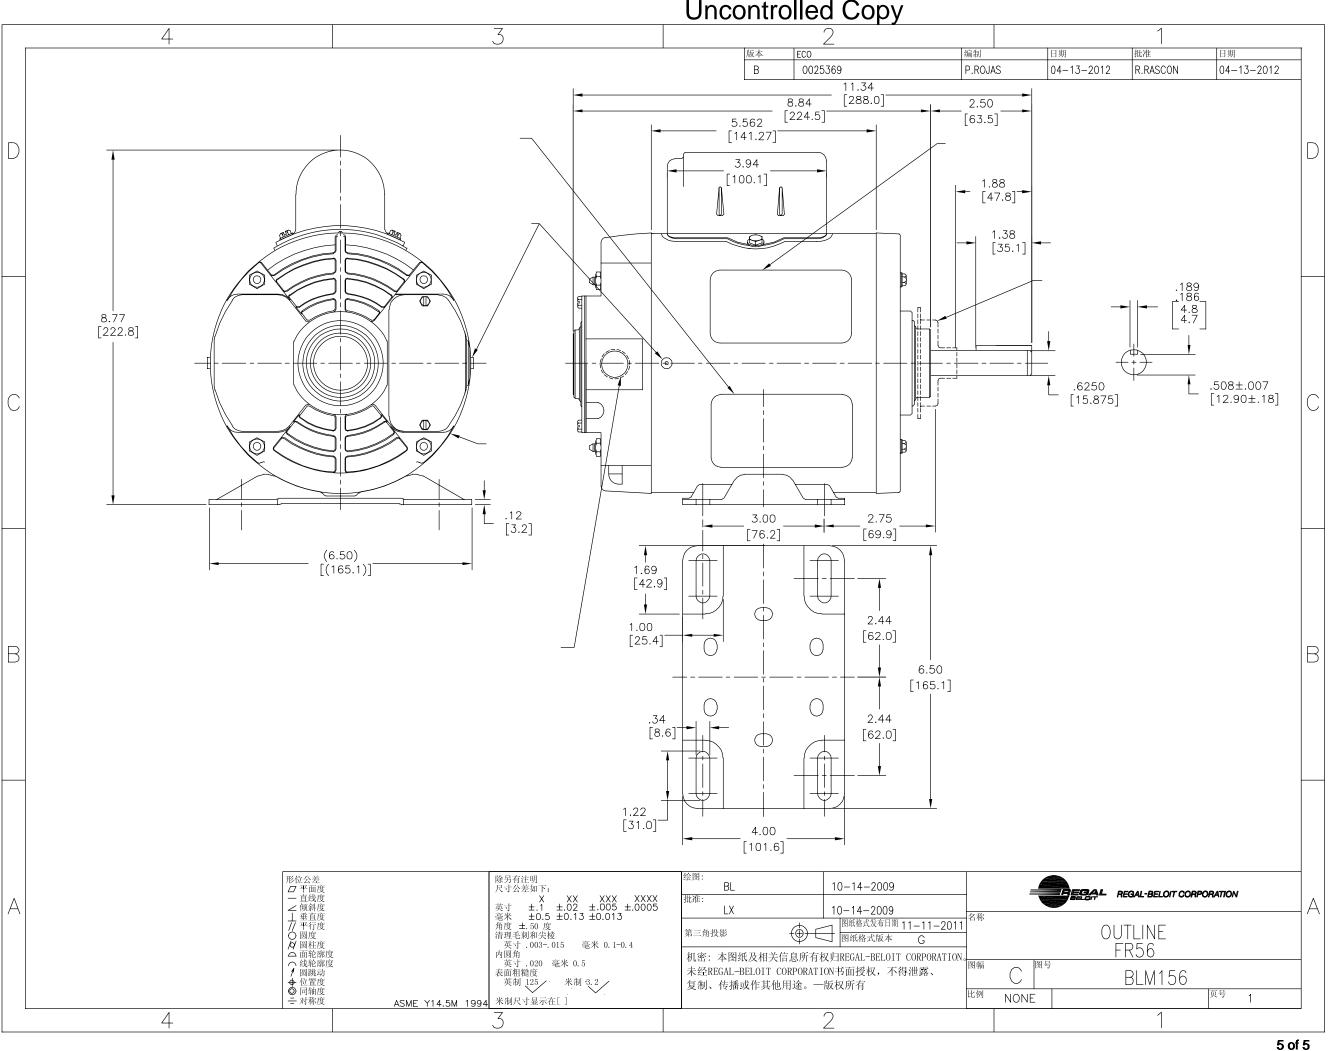

## **Technical Specifications**

| Electrical Type       | Capacitor Start Induction Run | Starting Method   | Across The Line |
|-----------------------|-------------------------------|-------------------|-----------------|
| Poles                 | 4                             | Rotation          | Reversible      |
| Mounting              | Rigid Base                    | Drive End Bearing | Ball            |
| Opp Drive End Bearing | Ball                          | Frame Material    | Rolled Steel    |
| Shaft Type            | Keyed                         | Overall Length    | 11.34 in        |
| Frame Length          | 5.69 in                       | Shaft Diameter    | 0.625 in        |
| Shaft Extension       | 2.5 in                        |                   |                 |
| Connection Drawing    | 620005-044                    | Outline Drawing   | BLM156-S01      |