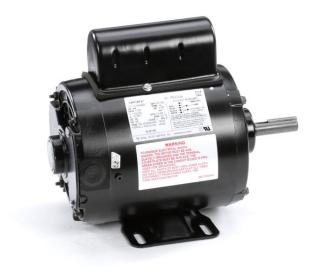

## PRODUCT INFORMATION PACKET

Model No: BLM156
Catalog No: BLM156
3/4 HP General Purpose Motor, 1 phase, 1800 RPM, 115/230 V, 56 Frame, TENV
Single Phase TENV Motors

Regal and Century are trademarks of Regal Beloit Corporation or one of its affiliated companies.

## Nameplate Specifications

| ped 17               | 5/230 V<br>25 rpm                                |
|----------------------|--------------------------------------------------|
|                      | 25 rpm                                           |
|                      |                                                  |
| ase 1                |                                                  |
| ulation Class B      |                                                  |
| closure To           | stally Enclosed Non Ventilated                   |
| bient Temperature 40 | <b>.</b> ℃                                       |
| Y                    |                                                  |
|                      |                                                  |
| ula<br>bi            | ation Class  B  Disure  To  Tent Temperature  40 |

## **Technical Specifications**

| Electrical Type       | Capacitor Start Induction Run | Starting Method   | Across The Line |
|-----------------------|-------------------------------|-------------------|-----------------|
| Poles                 | 4                             | Rotation          | Reversible      |
| Mounting              | Rigid Base                    | Drive End Bearing | Ball            |
| Opp Drive End Bearing | Ball                          | Frame Material    | Rolled Steel    |
| Shaft Type            | Keyed                         | Overall Length    | 11.34 in        |
| Frame Length          | 5.69 in                       | Shaft Diameter    | 0.625 in        |
| Shaft Extension       | 2.5 in                        |                   |                 |
| Connection Drawing    | 620005-044                    | Outline Drawing   | BLM156-S01      |